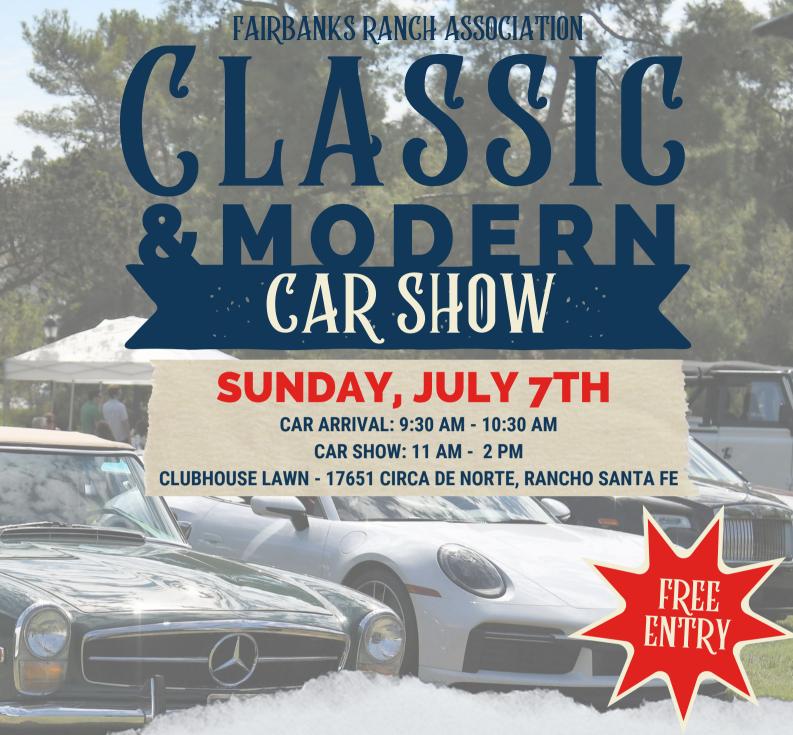

## SHOWCASE YOUR CAR!

LIVE MUSIC

UNIQUE CARS • FOOD FOR SALE • GAMES FOR KIDS

Submit your application for the Annual Fairbanks Ranch Show! Deadline is June 30th. Included for those showcasing their vehicles:

## VEHICLE APPLICATION

FAIRBANKS RANCH ANNUAL CAR SHOW - JULY 7, 2024 APPLICATION DEADLINE: JUNE 30, 2024 (NO EXTENSIONS)

You do not need to be a resident of Fairbanks Ranch Association to showcase your vehicle at the Car Show.